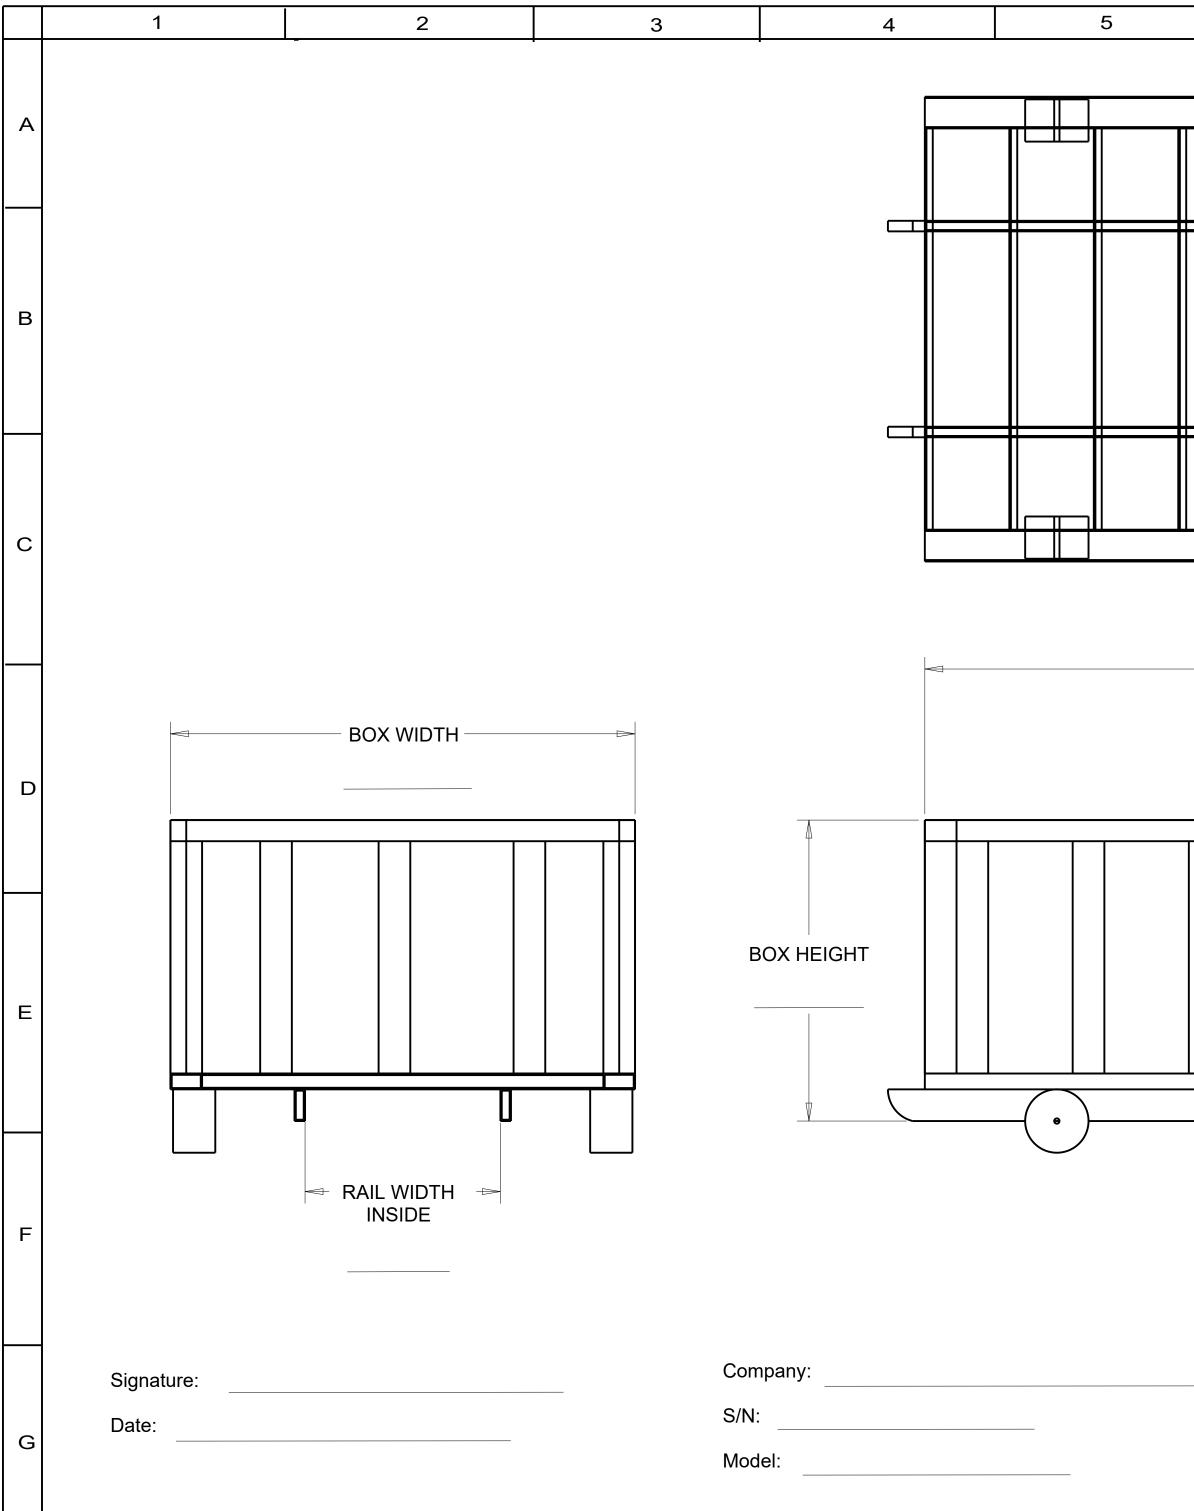

|                                                    | 6                                                                                            | 7                   |                         | 8                      | 9                                          |
|----------------------------------------------------|----------------------------------------------------------------------------------------------|---------------------|-------------------------|------------------------|--------------------------------------------|
|                                                    |                                                                                              |                     |                         |                        |